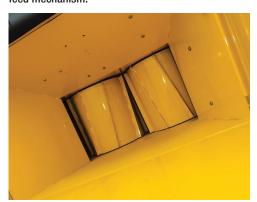

**SMOOTH FEEDING.** Vertical feed rollers with helical clears help hold material firmly to the infeed table which reduces vibration, shock and structural loading to the rear of the machine.

## **FEED SYSTEM**

Chipping capacity: 38.1cm
Infeed table width: 38.1 cm
Infeed hopper height: 50.8 cm
Feed roller orientation: Vertical
Infeed table length: 76.2 cm
Feed speed (max): 37.2 m/min

Feed roller dimensions: 53.1 cm diameter