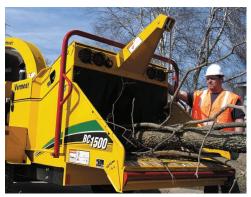

**EASILY LIFT HEAVY MATERIAL.** An optional winch allows operators to move large logs effortlessly. The 45.7 m winch line can handle logs up to 907.2 kg and can automatically lift the log onto the feed table.