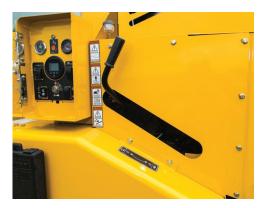

**CHIPPING PRODUCTIVITY.** The SmartFeed system monitors engine rpm and automatically stops and reverses the feed rollers to enhance production. This system also senses feed roller jams.

**OPERATOR SAFETY.** The four-position upper feed control bar enables the operator to stop the feed rollers and select forward/reverse. The patented bottom feed stop bar is strategically located so an operator's leg can strike the bar and shut off the feed mechanism.