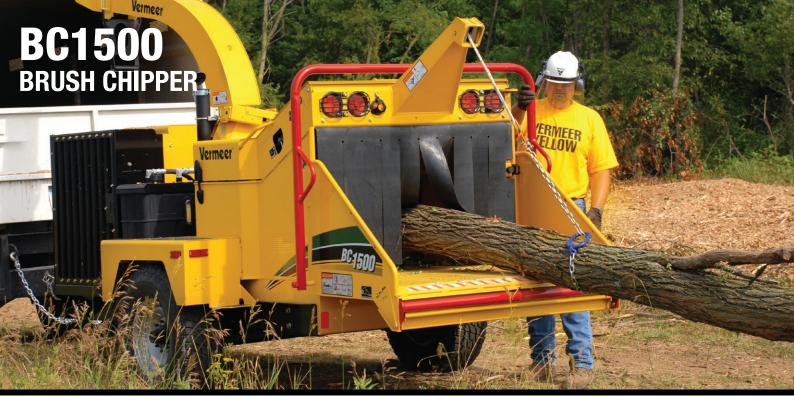

# **BC1500** BRUSH CHIPPER

**EASILY LIFT HEAVY MATERIAL.** An optional winch allows operators to move large logs effortlessly. The 45.7 m winch line can handle logs up to 907.2 kg and can automatically lift the log onto the feed table.

**CHIPPING PRODUCTIVITY.** The SmartFeed system monitors engine rpm and automatically stops and reverses the feed rollers to enhance production. This system also senses feed roller jams.

**OPERATOR SAFETY.** The four-position upper feed control bar enables the operator to stop the feed rollers and select forward/reverse. The patented bottom feed stop bar is strategically located so an operator's leg can strike the bar and shut off the feed mechanism.