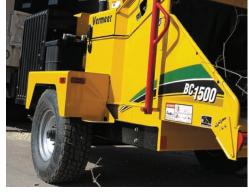

# **BC1500** BRUSH CHIPPER

## **GENERAL**

Transport length: 454.7 cm

Height: 264.2 cm Width: 218.4 cm Weight: 3133 kg