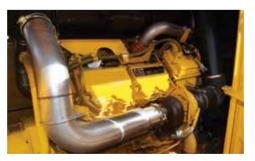

**HIGH PRODUCTION.** Smooth, 63" (160 cm) belt enables high-volume product removal and is constructed of .5" thick (12.7 mm) rubber belt to help resist tearing and puncturing.

**ENGINE POWER.** A CAT C32 Tier 2 engine provides 1125 hp (838 kW) of power to meet your jobsite demands.

#### ENGINE

Model: Caterpillar C32 Tier 2 Gross horsepower: 1125 hp (838 kW) Fuel tank capacity: 635 gal (2403.7 L)