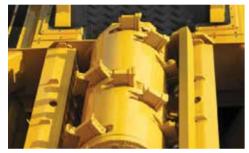

**JOBSITE SAFETY.** The patented thrown object restraint system (TORS) reduces the amount and distance of thrown material debris, and has a smooth underside for better material flow.

**CONVENIENT CONTROL.** Monitor real-time performance and data via the on-rig display or remote control.