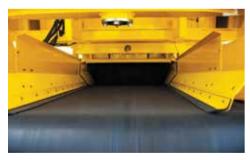

**HIGH PRODUCTION.** Smooth, 63" (160 cm) belt enables high-volume product removal and is constructed of .5" thick (12.7 mm) rubber belt to help resist tearing and puncturing.

**ENGINE POWER.** A CAT C32 Tier 2 engine provides 1125 hp (838 kW) of power to meet your jobsite demands.