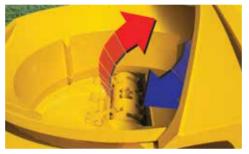

**JOBSITE SAFETY.** The patented thrown object restraint system (TORS) reduces the amount and distance of thrown material debris, and has a smooth underside for better material flow.

**CONVENIENT CONTROL.** Monitor real-time performance and data via the on-rig display or remote control.

#### CONTROLS

Stationary: Analog hydraulic gauges, LED display

Remote: Multifunction with built-in LCD display, max 300' (91.4 m) operating range