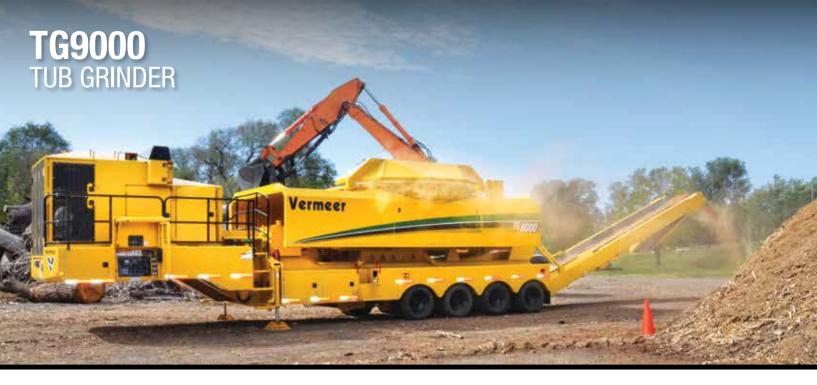

**OPTIMAL CUTTING PERFORMANCE.** The patented Series II duplex drum offers proven cutting performance, and reversible hammers and tips nearly double the wear life of single-sided designs and simplify daily maintenance.

#### **DUPLEX DRUM**

Millbox opening: 32.5" x 64" (82.6 cm x 162.6 cm) Number of hammers: 10 Number of tips: 20