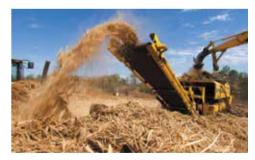

PTIMAL CUTTING PERFORMANCE.** The patented Series II duplex drum offers proven cutting performance, and reversible hammers and tips nearly double the wear life of single-sided designs and simplify daily maintenance.



**JOBSITE SAFETY.** The patented thrown object restraint system (TORS) reduces the amount and distance of thrown material debris, and has a smooth underside for better material flow.



**CONVENIENT CONTROL.** Monitor real-time performance and data via the on-rig display or remote control.



**HIGH PRODUCTION.** Smooth, 63" (160 cm) belt enables high-volume product removal and is constructed of .5" thick (12.7 mm) rubber belt to help resist tearing and puncturing.



**ENGINE POWER.** A CAT C32 Tier 2 engine provides 1125 hp (838 kW) of power to meet your jobsite demands.



**PRECISE PLACEMENT.** A radial stacking rear discharge conveyor oscillates 60 degrees, allowing the operator to place the processed material where they need it without moving the machine.



# TG9000 TUB GRINDER

#### **GENERAL DIMENSIONS**

Max transport length: 43' (13.1 m) Max transport width: 11.9' (3.6 m) Max transport height: 161" (408.9 cm) Weight: 96,000 lb (43,544.9 kg)

#### ENGINE

Model: Caterpillar C32 Tier 2 Gross horsepower: 1125 hp (838 kW) Fuel tank capacity: 635 gal (2403.7 L)

#### FEED SYSTEM

Inside diameter of tub: 11' (3.4 m)Inside flare diameter (at tub opening): 13.6' (4.1 m)Depth of tub: 4.6' (1.4 m)

### **PIN & PLATE ROTOR**

Main shaft diameter: 8" (20.3 cm) Number of hammers: 22 Number of cutter blocks: 22 Cutter tip options: 3.5" (8.9 cm) 2-bolt or 2.75" x